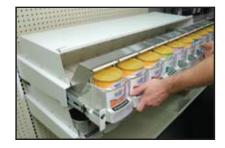

20190503

(8) Insert labels (shipped separately) into the doors of each facing according to the plan-o-gram.

Stock the Merchandiser with Infant Formula cans in the appropriate modules.

Close the drawer to the Merchandiser ensuring that each side is completely locked.