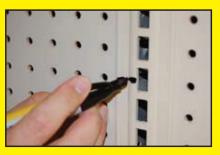

## PORIANI

Always begin installation with the bottommost Merchandiser. Put a mark at the 5<sup>th</sup> slot from the lowest point in the plan-o-gram set. This denotes the slot into which the top tooth of the Merchandiser will be inserted.

For additional Merchandisers being mounted above any lower Merchandisers, mark the 9th slot above the previously marked slot to designate the next top tooth slot.

Starting with the bottommost designated slot, install the Merchandiser into the gondola at the marked slots. Ensure the Merchandiser brackets are completely seated by visually inspecting that there is no gap between the bracket and gondola notch.