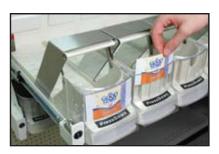

20190503

(8) Insert labels (shipped separately) into the doors of each facing according to the plan-o-gram.

Stock the Merchandiser with Infant Formula cans in the appropriate modules.

Close the drawer to the Merchandiser ensuring that each side is completely locked.