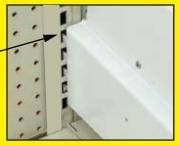

## PORIANI

Always begin installation with the bottommost Merchandiser. Put a mark at the 5<sup>th</sup> slot from the lowest point in the plan-o-gram set. This denotes the slot into which the top tooth of the Merchandiser will be inserted.

For additional Merchandisers being mounted above any lower Merchandisers, mark the 9th slot above the previously marked slot to designate the next top tooth slot.

Starting with the bottommost designated slot, install the Merchandiser into the gondola at the marked slots. Ensure the Merchandiser brackets are completely seated by visually inspecting that there is no gap between the bracket and gondola notch.