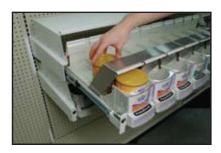

20190503

(8) Insert labels (shipped separately) into the doors of each facing according to the plan-o-gram.

Stock the Merchandiser with Infant Formula cans in the appropriate modules.

Close the drawer to the Merchandiser ensuring that each side is completely locked.