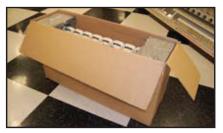

- Remove the Merchandiser from packaging by carefully opening the top of the box, flipping it upside down and lifting the box off of the Merchandiser.
- For easiest installation, remove shelves immediately above the section where the Merchandisers are to be installed.