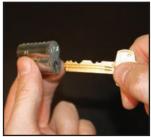

Add key core to lock housings. Unlock both to open the drawer.

Remove the night lockout bars (if applicable), from the front of the shelf and place them on the plastic extrusion in the rear of the drawer.