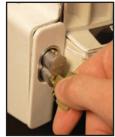

Add key core to lock housings. Unlock both to open the drawer.

Remove the night lockout bars (if applicable), from the front of the shelf and place them on the plastic extrusion in the rear of the drawer.