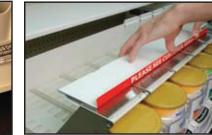

Add key core to lock housings. Unlock both to open the drawer.

Remove the night lockout bars (if applicable), from the front of the shelf and place them on the plastic extrusion in the rear of the drawer.