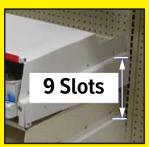

For additional Merchandisers being mounted above any lower Merchandisers, mark the 9th slot above the previously marked slot to designate the next top tooth slot.

Starting with the bottommost designated slot, install the Merchandiser into the gondola at the marked slots. Ensure the Merchandiser brackets are completely seated by visually inspecting that there is no gap between the bracket and gondola notch.