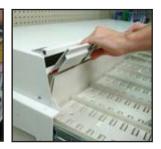

## Lockout Bar Installation: If applicable, to prevent unauthorized access to the product.

- (1) Unlock and open the Merchandiser drawer.
- Retrieve the night lockout bars from the extrusion in the rear of the drawer and fit them over the top of the steel portion of the modules.
- When complete, close the drawer and ensure that both sides are locked.