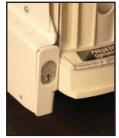

Add key core to lock housings. Unlock both to open the drawer.

Remove the night lockout bars (if applicable), from the front of the shelf and place them on the plastic extrusion in the rear of the drawer.

20190503

(8) Insert labels (shipped separately) into the doors of each facing according to the plan-o-gram.

Stock the Merchandiser with Infant Formula cans in the appropriate modules.

Close the drawer to the Merchandiser ensuring that each side is completely locked.