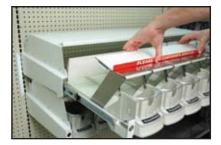

Add key core to lock housings. Unlock both to open the drawer.

Remove the night lockout bars (if applicable), from the front of the shelf and place them on the plastic extrusion in the rear of the drawer.

## Lockout Bar Installation: If applicable, to prevent unauthorized access to the product.

- (1) Unlock and open the Merchandiser drawer.
- Retrieve the night lockout bars from the extrusion in the rear of the drawer and fit them over the top of the steel portion of the modules.
- When complete, close the drawer and ensure that both sides are locked.